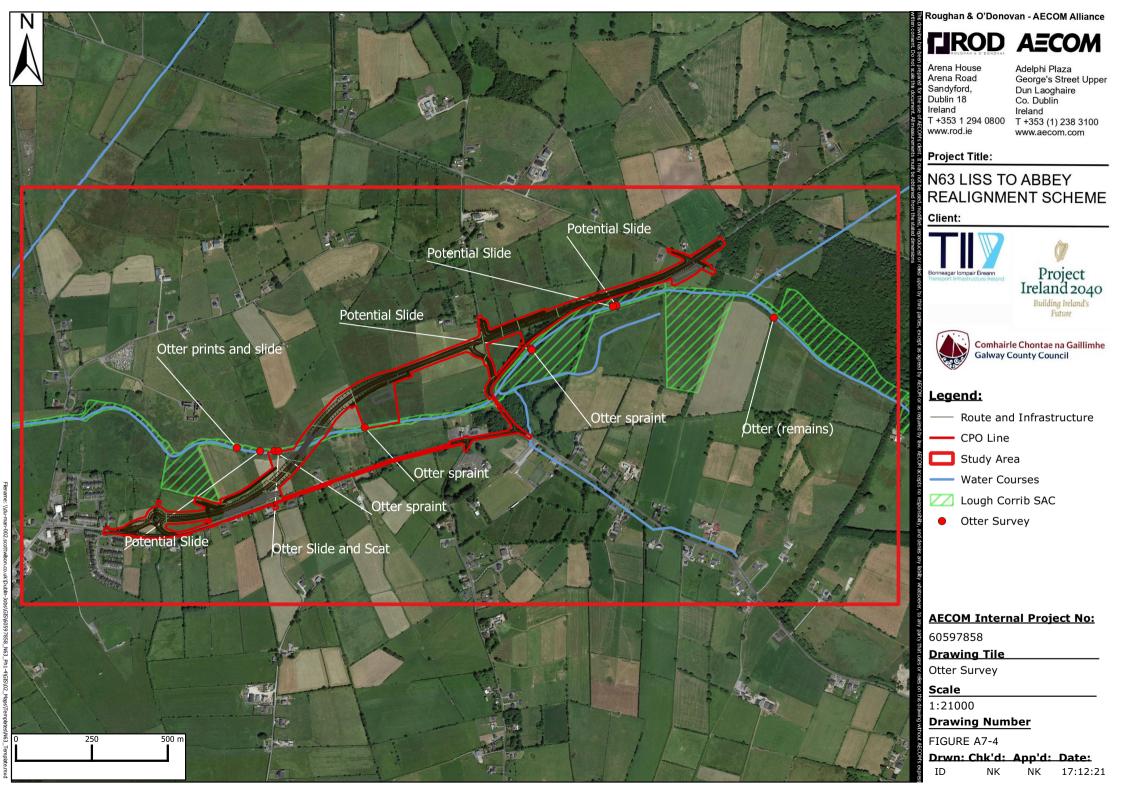

# N63 LISS TO ABBEY REALIGNMENT SCHEME

Comhairle Chontae na Gaillimhe Galway County Council

Route and Infrastructure

Water Courses

Lough Corrib SAC

## **AECOM Internal Project No:**

River Habitats and CreyFish

Drwn: Chk'd: App'd: Date:

NK 17:12:21