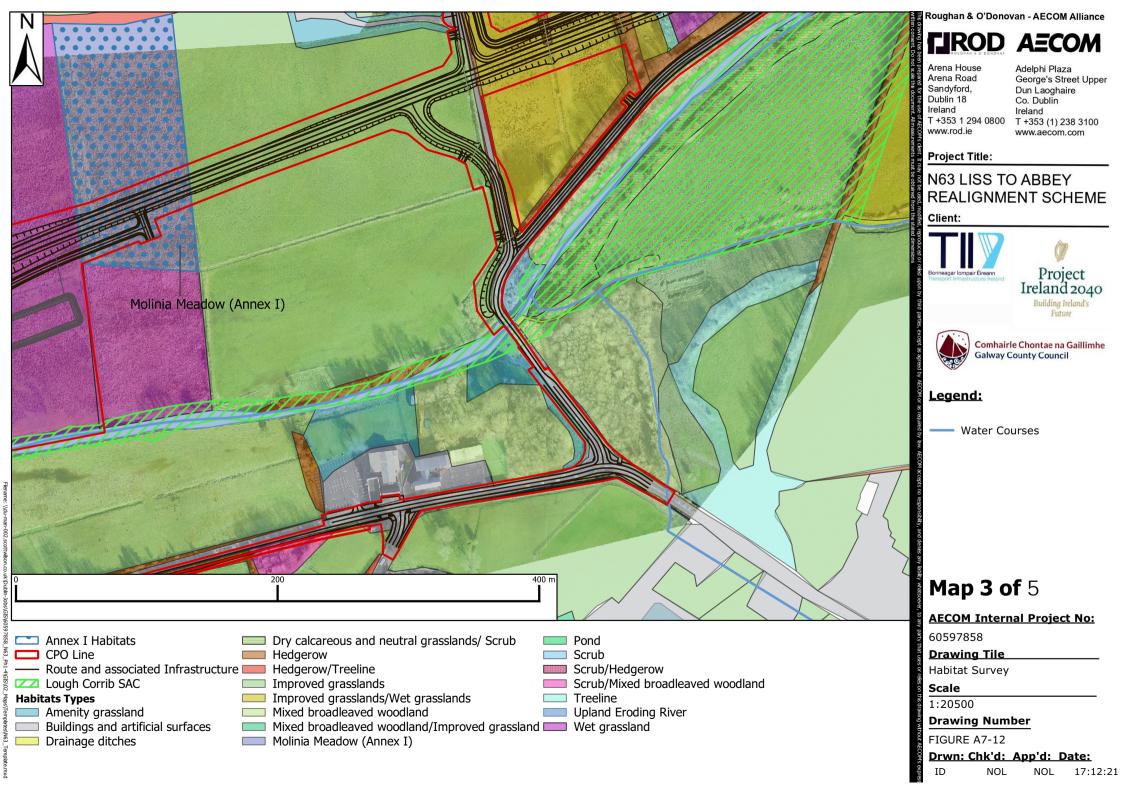

OD AECOM

Adelphi Plaza George's Street Upper Dun Laoghaire Co. Dublin Ireland T +353 (1) 238 3100 www.aecom.com

# N63 LISS TO ABBEY REALIGNMENT SCHEME



Comhairle Chontae na Gaillimhe Galway County Council

Route and Infrastructure

Water Courses

Lough Corrib SAC

**MF Transects** 

### **AECOM Internal Project No:**

### Drwn: Chk'd: App'd: Date:

NK 17:12:21









# TROD AECOM

Adelphi Plaza George's Street Upper Dun Laoghaire Co. Dublin Ireland T +353 (1) 238 3100 www.aecom.com

## N63 LISS TO ABBEY REALIGNMENT SCHEME







Water Courses

# **Map 1 of** 5

### **AECOM Internal Project No:**

### **Drawing Number**

### Drwn: Chk'd: App'd: Date:

NOL

NOL

17:12:21



# TIROD AECOM

Adelphi Plaza George's Street Upper Dun Laoghaire Co. Dublin

# REALIGNMENT SCHEME





17:12:21