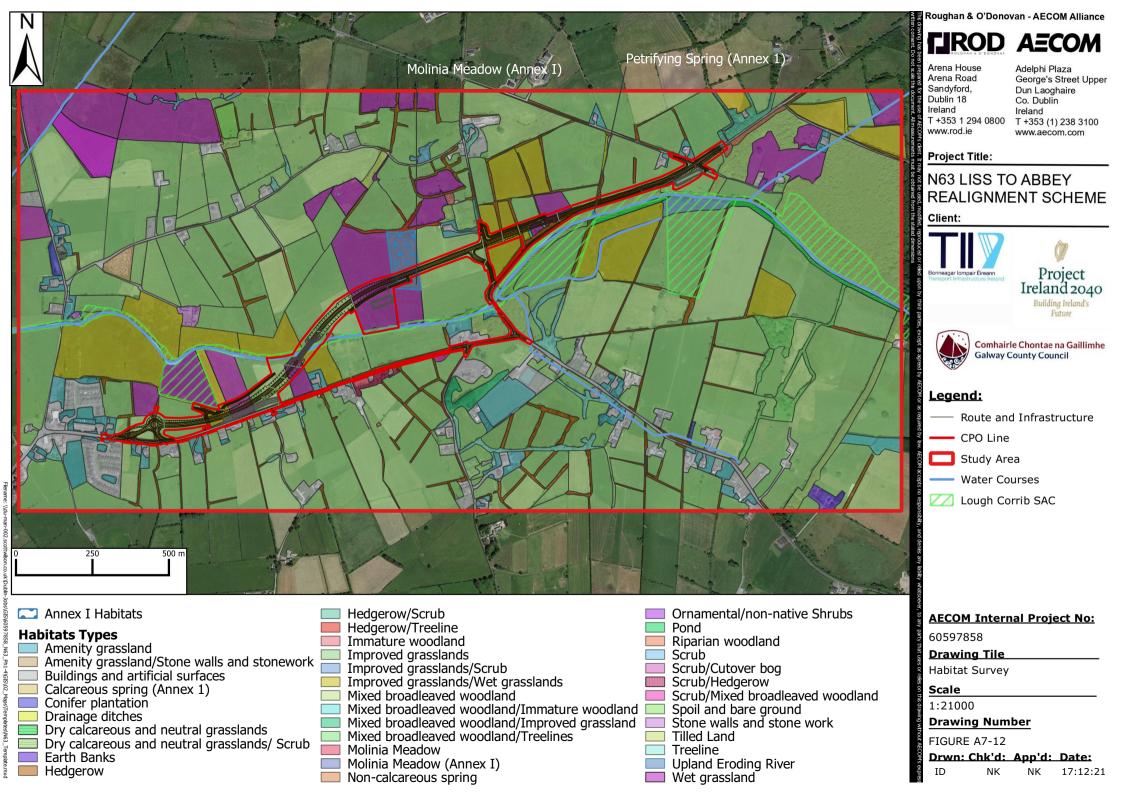

## **AECOM Internal Project No:**

River Habitats and CreyFish

Drwn: Chk'd: App'd: Date:

NK 17:12:21