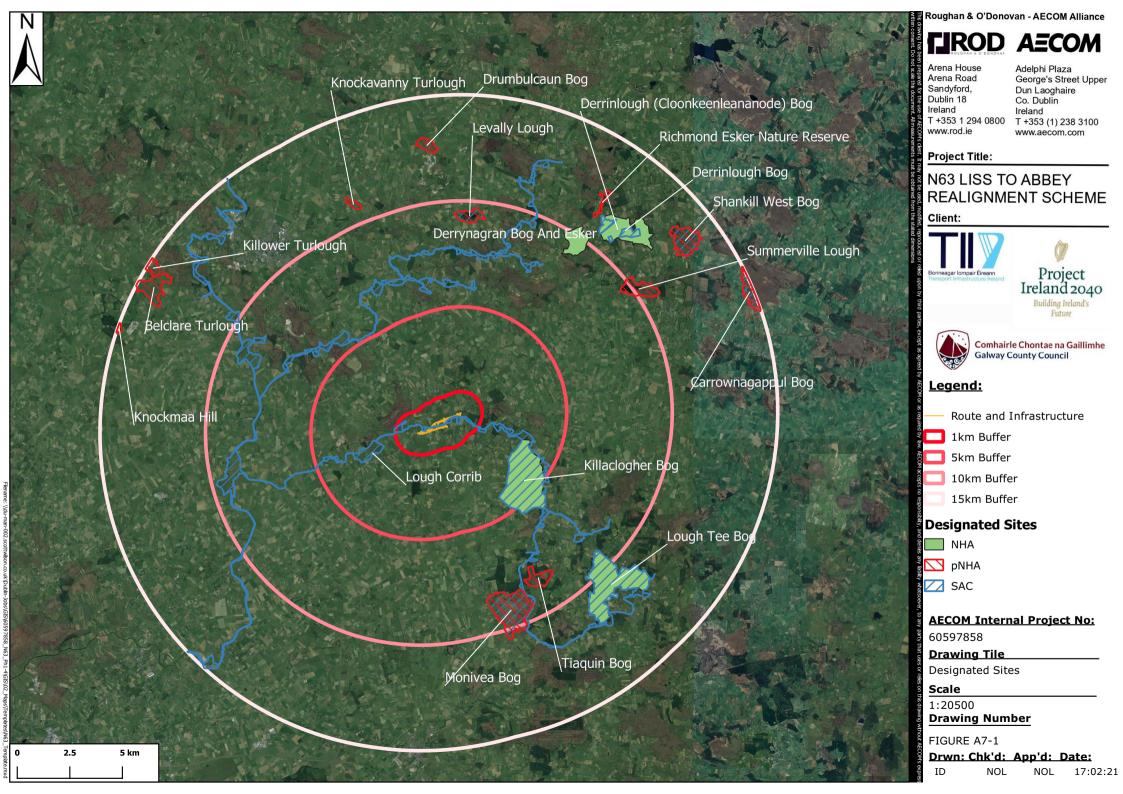

# TIROD AECOM

Adelphi Plaza George's Street Upper Dun Laoghaire Co. Dublin Ireland T +353 (1) 238 3100 www.aecom.com

# N63 LISS TO ABBEY REALIGNMENT SCHEME



Comhairle Chontae na Gaillimhe Galway County Council

Route and Infrastructure

Water Courses

Lough Corrib SAC

## **AECOM Internal Project No:**

River Habitats and CreyFish

Drwn: Chk'd: App'd: Date:

NK 17:12:21





# TIROD AECOM

Arena House Arena Road Sandyford, Dublin 18 Ireland T +353 1 294 0800

Adelphi Plaza George's Street Upper Dun Laoghaire Co. Dublin Ireland T +353 (1) 238 3100 www.aecom.com

Project Title:

# N63 LISS TO ABBEY REALIGNMENT SCHEME







Comhairle Chontae na Gaillimhe Galway County Council

## Legend:

Route and Infrastructure

CPO Line

Study Area

Water Courses

Lough Corrib SAC

Terrestrial