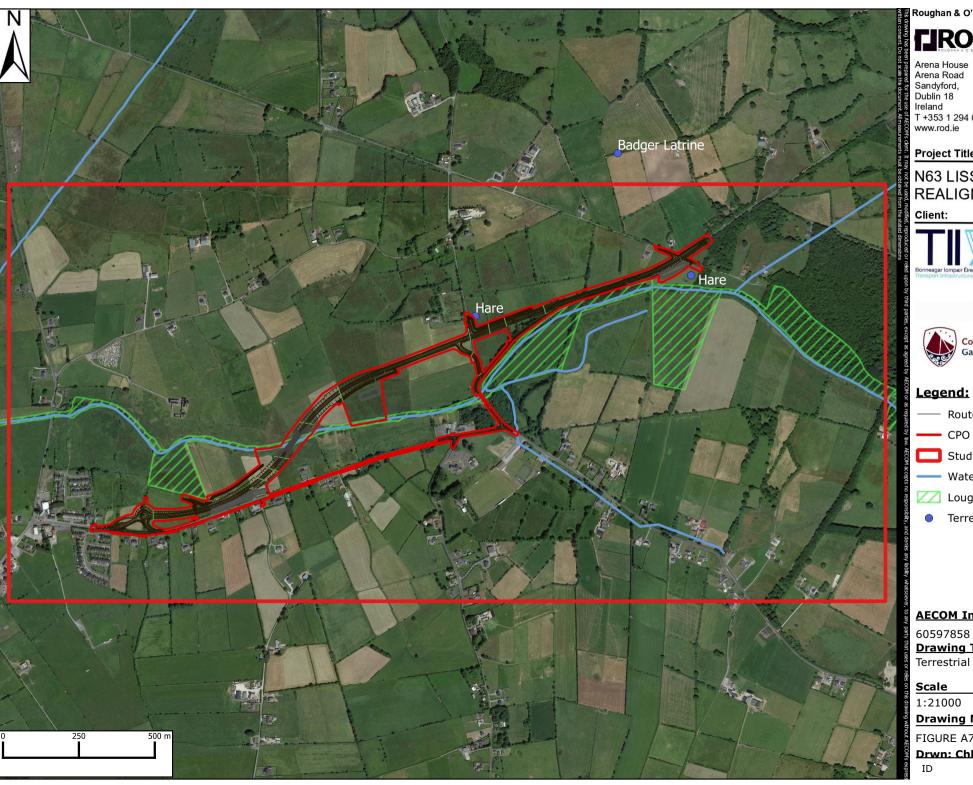

# N63 LISS TO ABBEY REALIGNMENT SCHEME

Comhairle Chontae na Gaillimhe Galway County Council

## Legend:

Route and Infrastructure

CPO Line

Study Area

Water Courses

Lough Corrib SAC

Terrestrial Mammal Survey

### **Drawing Tile**

Terrestrial Mammal Survey