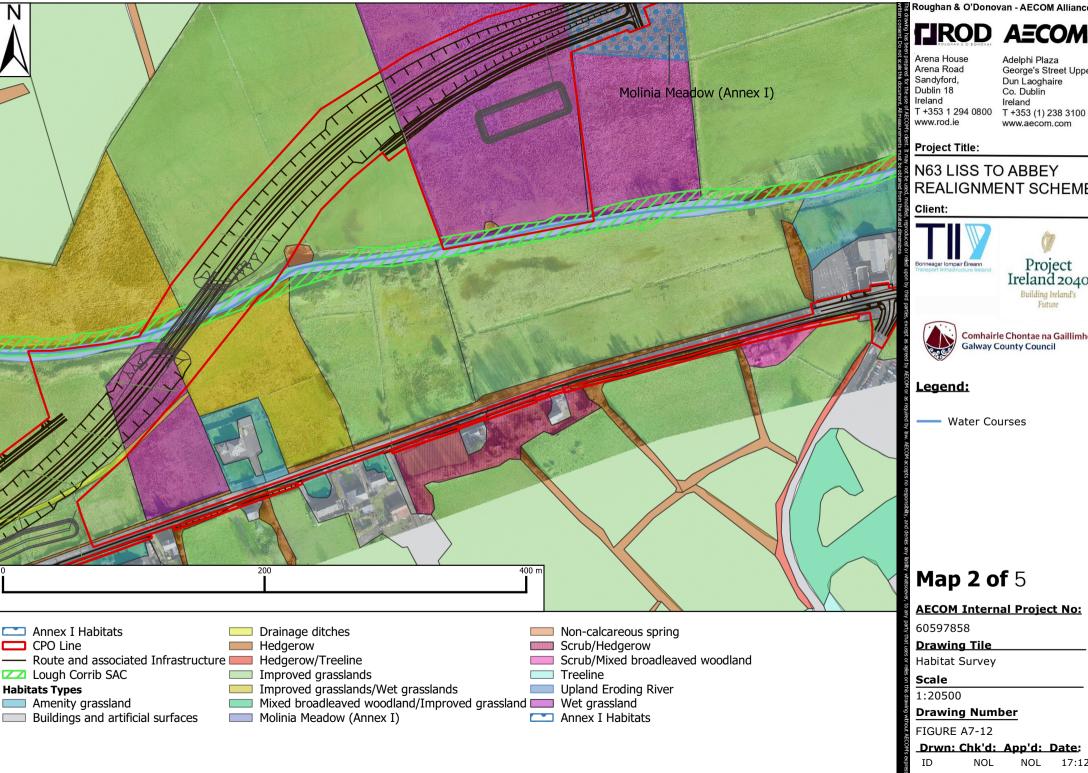

Survey

#### Scale

1:21000

### **Drawing Number**

FIGURE A7-7

Drwn: Chk'd: App'd: Date:

NK 17:12:21





# TIROD AECOM

Adelphi Plaza George's Street Upper Dun Laoghaire Co. Dublin Ireland T +353 (1) 238 3100 www.aecom.com

# N63 LISS TO ABBEY REALIGNMENT SCHEME



Comhairle Chontae na Gaillimhe Galway County Council

Route and Infrastructure

Water Courses

Lough Corrib SAC

**MF Transects** 

### **AECOM Internal Project No:**

### Drwn: Chk'd: App'd: Date:

NK 17:12:21









# TROD AECOM

Adelphi Plaza George's Street Upper Dun Laoghaire Co. Dublin Ireland T +353 (1) 238 3100 www.aecom.com

## N63 LISS TO ABBEY REALIGNMENT SCHEME







Water Courses

# **Map 1 of** 5

### **AECOM Internal Project No:**

### **Drawing Number**

### Drwn: Chk'd: App'd: Date:

NOL

NOL

17:12:21



# TIROD AECOM

Adelphi Plaza George's Street Upper Dun Laoghaire Co. Dublin

# REALIGNMENT SCHEME





17:12:21