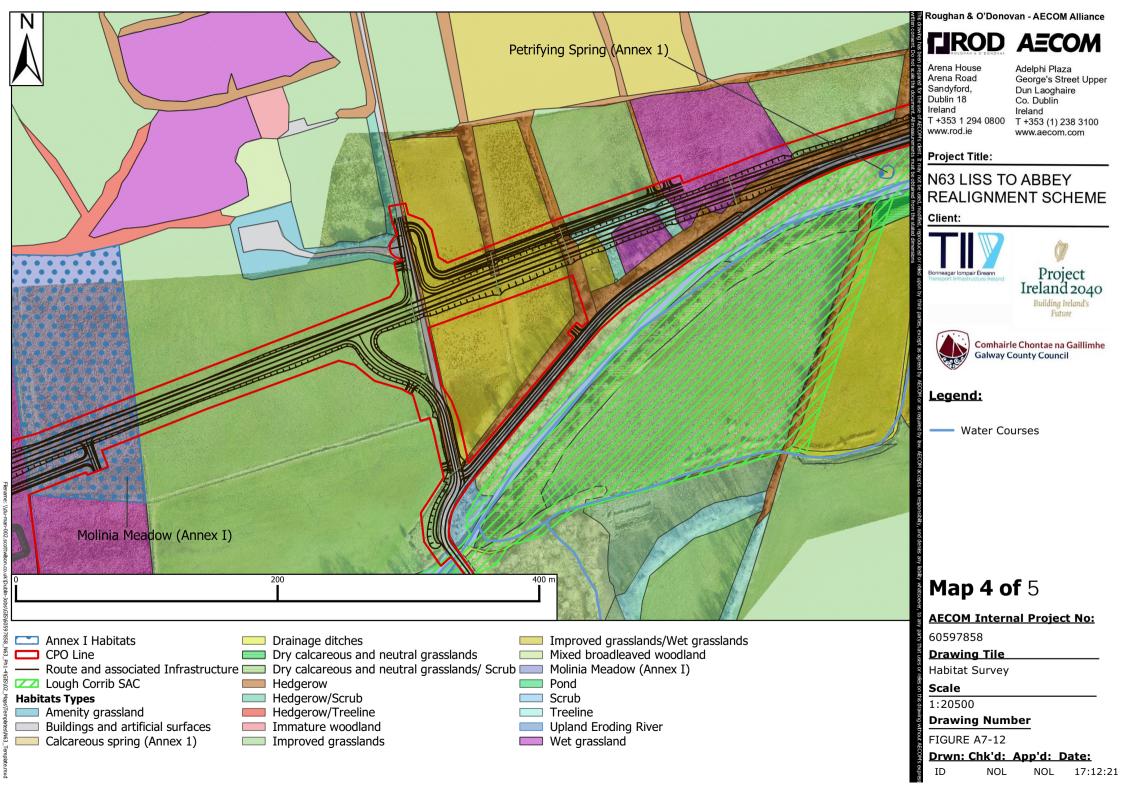

AECOM

Adelphi Plaza George's Street Upper Dun Laoghaire Co. Dublin Ireland T +353 (1) 238 3100 www.aecom.com

# N63 LISS TO ABBEY REALIGNMENT SCHEME



Comhairle Chontae na Gaillimhe Galway County Council

Route and Infrastructure

Water Courses

Lough Corrib SAC

**MF Transects** 

### **AECOM Internal Project No:**

### Drwn: Chk'd: App'd: Date:

NK 17:12:21









# TROD AECOM

Adelphi Plaza George's Street Upper Dun Laoghaire Co. Dublin Ireland T +353 (1) 238 3100 www.aecom.com

## N63 LISS TO ABBEY REALIGNMENT SCHEME







Water Courses

# **Map 1 of** 5

### **AECOM Internal Project No:**

### **Drawing Number**

### Drwn: Chk'd: App'd: Date:

NOL

NOL

17:12:21



# TIROD AECOM

Adelphi Plaza George's Street Upper Dun Laoghaire Co. Dublin

# REALIGNMENT SCHEME





17:12:21