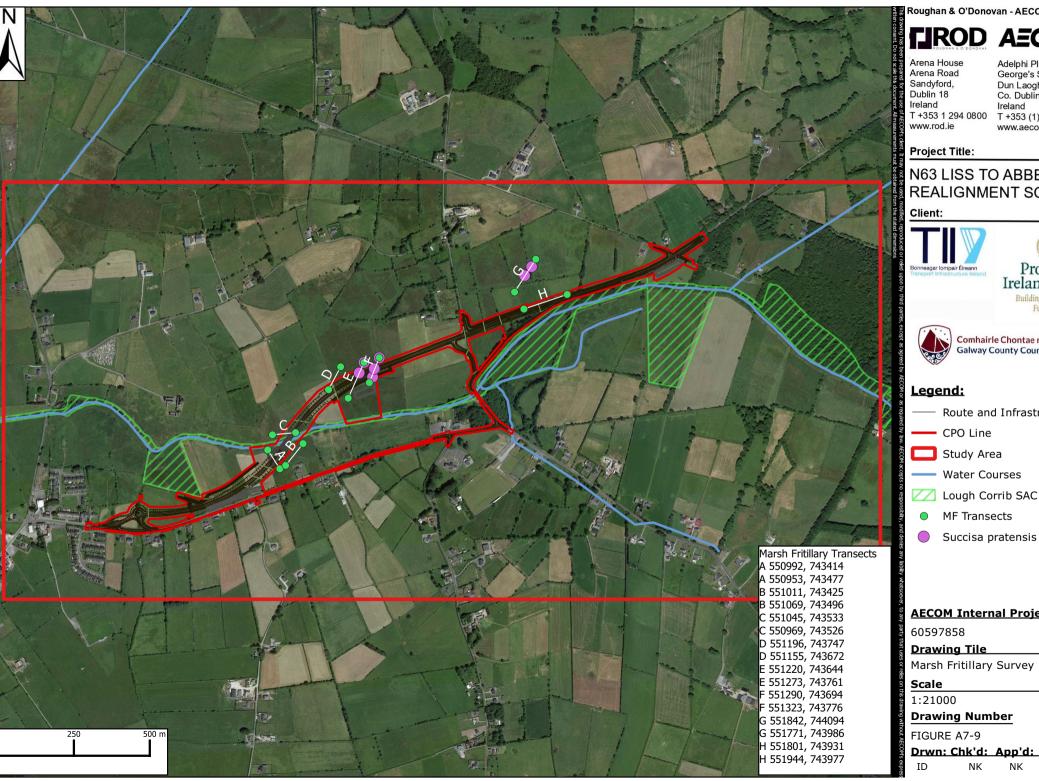

# N63 LISS TO ABBEY REALIGNMENT SCHEME

Comhairle Chontae na Gaillimhe Galway County Council

Route and Infrastructure

Water Courses

Lough Corrib SAC

**MF Transects** 