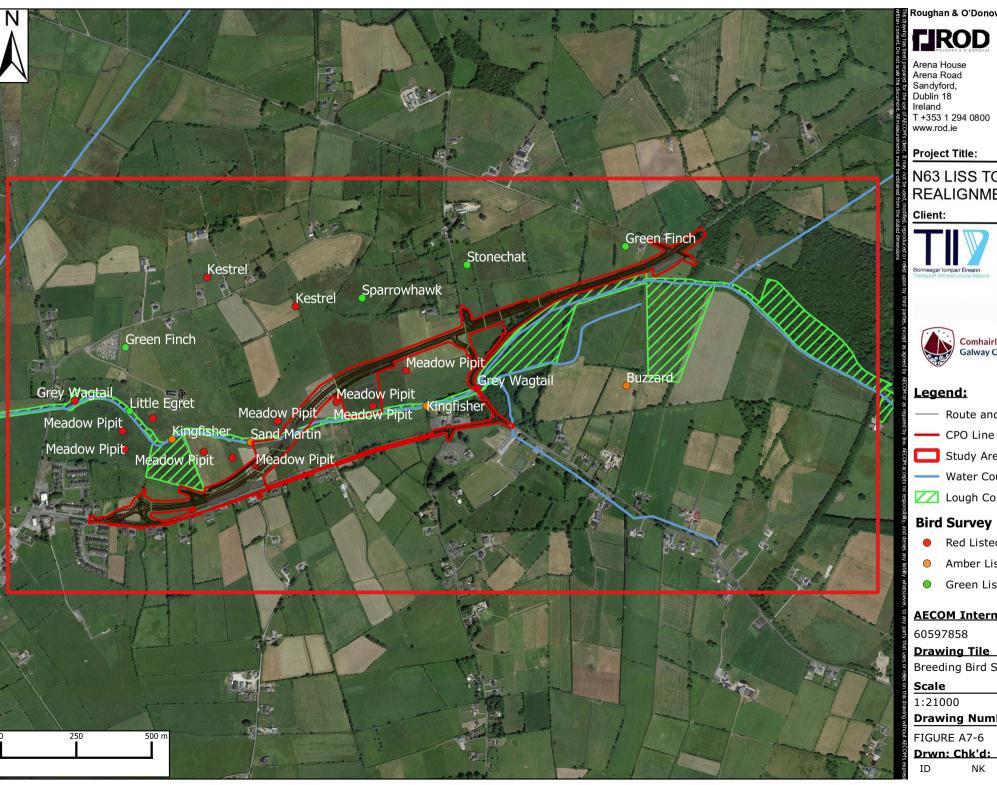

# TIROD AECOM

Arena House Arena Road Sandyford, Dublin 18 Ireland T +353 1 294 0800

Adelphi Plaza George's Street Upper Dun Laoghaire Co. Dublin Ireland T +353 (1) 238 3100 www.aecom.com

**Project Title:** 

# N63 LISS TO ABBEY REALIGNMENT SCHEME

Client:

Comhairle Chontae na Gaillimhe Galway County Council

## **Legend:**

- Route and Infrastructure
- CPO Line
- Study Area
- Water Courses
- Lough Corrib SAC

## **Winter Birds Survey**

- Amber Listed
- Green Listed
- Red Listed

## **AECOM Internal Project No:**

60597858

### **Drawing Tile**

Winter Birds Survey

#### Scale

1:21000

### **Drawing Number**

FIGURE A7-7

Drwn: Chk'd: App'd: Date:

NK 17:12:21