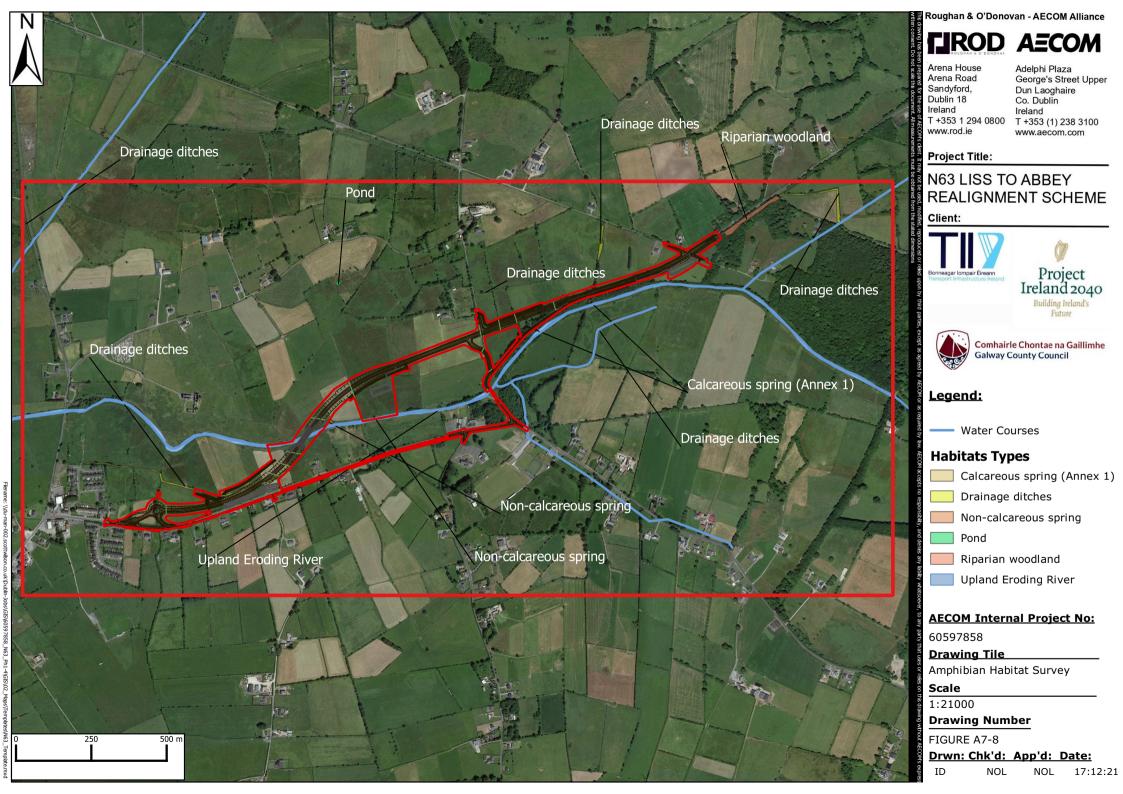

M Internal Project No:**

Breeding Bird Survey

### **Drawing Number**

#### Drwn: Chk'd: App'd: Date:

NK 17:12:21



# TIROD AECOM

Arena House Arena Road Sandyford, Dublin 18 Ireland T +353 1 294 0800

Adelphi Plaza George's Street Upper Dun Laoghaire Co. Dublin Ireland T +353 (1) 238 3100 www.aecom.com

**Project Title:** 

# N63 LISS TO ABBEY REALIGNMENT SCHEME

Client:







Comhairle Chontae na Gaillimhe Galway County Council

## **Legend:**

- Route and Infrastructure
- CPO Line
- Study Area
- Water Courses
- Lough Corrib SAC

## **Winter Birds Survey**

- Amber Listed
- Green Listed
- Red Listed

## **AECOM Internal Project No:**

60597858

### **Drawing Tile**

Winter Birds Survey

#### Scale

1:21000

### **Drawing Number**

FIGURE A7-7

Drwn: Chk'd: App'd: Date:

NK 17:12:21





# TIROD AECOM

Adelphi Plaza George's Street Upper Dun Laoghaire Co. Dublin Ireland T +353 (1) 238 3100 www.aecom.com

# N63 LISS TO ABBEY REALIGNMENT SCHEME



Comhairle Chontae na Gaillimhe Galway County Council

Route and Infrastructure

Water Courses

Lough Corrib SAC

**MF Transects** 

### **AECOM Internal Project No:**

### Drwn: Chk'd: App'd: Date:

NK 17:12:21









# TROD AECOM

Adelphi Plaza George's Street Upper Dun Laoghaire Co. Dublin Ireland T +353 (1) 238 3100 www.aecom.com

## N63 LISS TO ABBEY REALIGNMENT SCHEME







Water Courses

# **Map 1 of** 5

### **AECOM Internal Project No:**

### **Drawing Number**

### Drwn: Chk'd: App'd: Date:

NOL

NOL

17:12:21



# TIROD AECOM

Adelphi Plaza George's Street Upper Dun Laoghaire Co. Dublin

# REALIGNMENT SCHEME





1