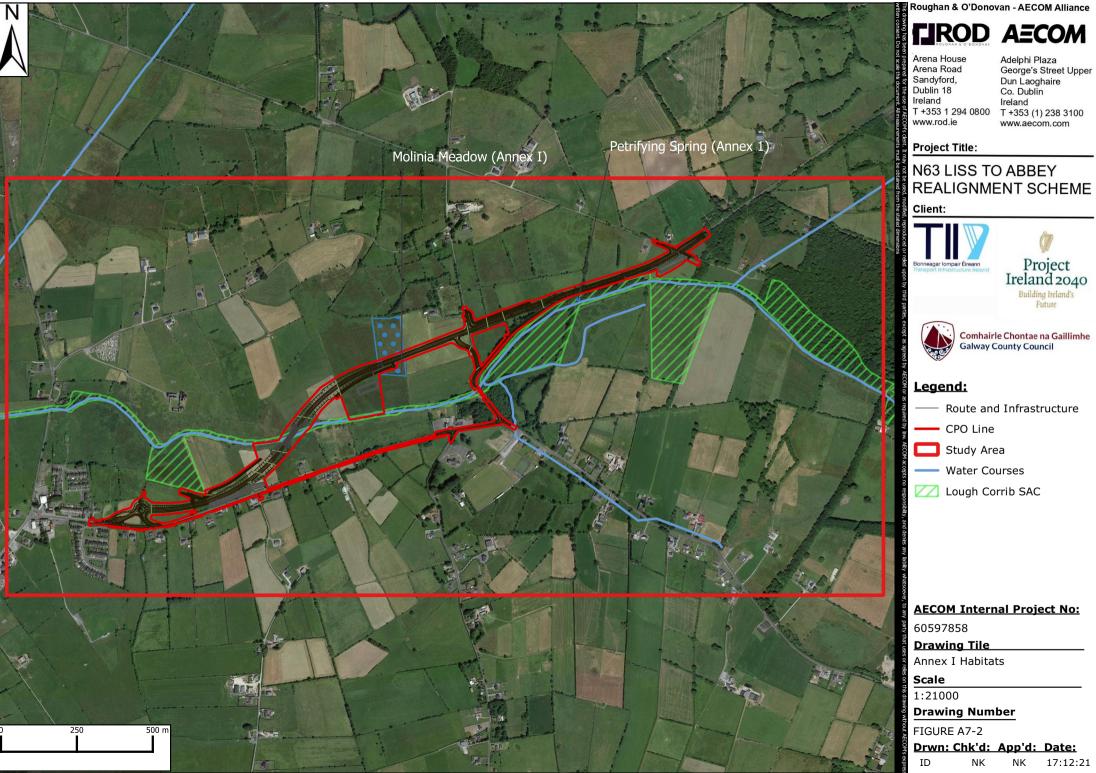

# TIROD AECOM

Adelphi Plaza George's Street Upper Dun Laoghaire Co. Dublin Ireland T +353 (1) 238 3100 www.aecom.com

# N63 LISS TO ABBEY REALIGNMENT SCHEME



Comhairle Chontae na Gaillimhe Galway County Council

Route and Infrastructure

Water Courses

Lough Corrib SAC

## **AECOM Internal Project No:**

River Habitats and CreyFish

Drwn: Chk'd: App'd: Date:

NK 17:12:21





# TIROD AECOM

Arena House Arena Road Sandyford, Dublin 18 Ireland T +353 1 294 0800

Adelphi Plaza George's Street Upper Dun Laoghaire Co. Dublin Ireland T +353 (1) 238 3100 www.aecom.com

Project Title:

# N63 LISS TO ABBEY REALIGNMENT SCHEME







Comhairle Chontae na Gaillimhe Galway County Council

## Legend:

Route and Infrastructure

CPO Line

Study Area

Water Courses

Lough Corrib SAC

Terrestrial M